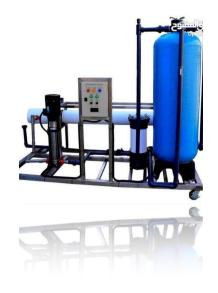

### **Whole house Reverse Osmosis System**

This is our light Commercial / Whole House Reverse Osmosis System that will give you 200gallons per day(750litres/day) to 800 gallons per day(3000litres/day).

This Light commercial RO system requires little maintenance, and is built using commercial grade components.

Benefits of whole house filtration;

- · Safer drinking water for your family
- · Healthier baths and shower
- Longer lasting plumbing and appliances
- Better for environment and wallet (no more bottled water)

#### **Industrial RO Systems**

Our industrial reverse osmosis system are designed for treating low to moderate TDS feed-waters encountered in municipal supplies, dam and river waters, bore and brackish water sources. These systems are designed to be simple to install, operate and require little maintenance. Continual monitoring of feed-water pressure, RO permeate quality and storage tank level is performed by the integrated microprocessor based controller.