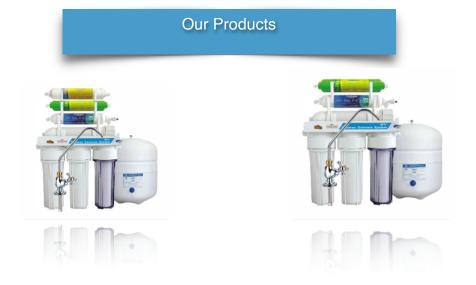

# **Our Domestic Reverse Osmosis System**

Meet our Domestic Reverse Osmosis Systems. This System converts your water into pure drinking water straight from your kitchen sink. This unit will give you between 50gallons per day(190litre/day) to 150 gallons per day(500litre/day)

### **Whole house Reverse Osmosis System**

This is our light Commercial / Whole House Reverse Osmosis System that will give you 200gallons per day(750litres/day) to 800 gallons per day(3000litres/day).