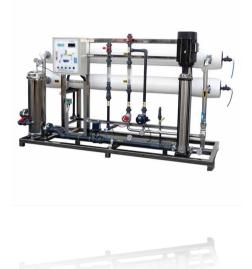

#### **Industrial RO Systems**

Our industrial reverse osmosis system are designed for treating low to moderate TDS feed-waters encountered in municipal supplies, dam and river waters, bore and brackish water sources. These systems are designed to be simple to install, operate and require little maintenance. Continual monitoring of feed-water pressure, RO permeate quality and storage tank level is performed by the integrated microprocessor based controller.

These units will produce between 1500gallons per day(5600litres/day) to 2000gallons per day(75000litres/day)

Our Industrial Unit are ideal for the following:
Boiler feed-water treatment
Pharmaceutical
Food & beverage
Metal Finishing
Residential complex/ estate