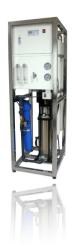

#### **Industrial RO Systems**

Our industrial reverse osmosis system are designed for treating low to moderate TDS feed-waters encountered in municipal supplies, dam and river waters, bore and brackish water sources. These systems are designed to be simple to install, operate and require little maintenance. Continual monitoring of feed-water pressure, RO permeate quality and storage tank level is performed by the integrated microprocessor based controller.

These units will produce between 1500gallons per day(5600litres/day) to 2000gallons per day(75000litres/day)

Our Industrial Unit are ideal for the following:
Boiler feed-water treatment
Pharmaceutical
Food & beverage
Metal Finishing
Residential complex/ estate