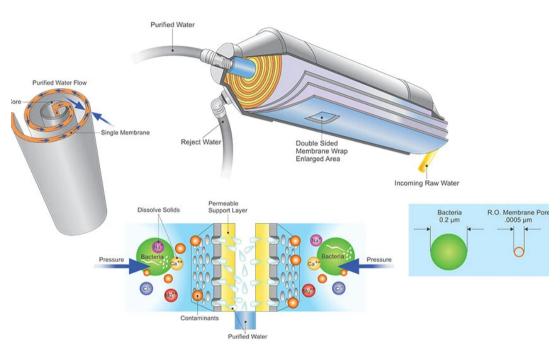

healthy living.

# **Benefits of using RO System:**

# **Saves Money**

With an RO system, you can cancel your water delivery service and stop purchasing cases of bottled water. Reverse Osmosis filtration provides "better-than-bottled water" quality water for just pennies per gallon.

#### **Improves Taste**

RO filtration improves taste, odour and appearance of water by removing contaminants that cause taste and odour problems

### **Removes Impurities**

RO systems remove pollutants from water including nitrates, pesticides, sulphates, fluoride, bacteria, pharmaceuticals, arsenic and much more. An RO systems' carbon filter will also remove chlorine and chloramines.

# **Simple Maintenance**

RO systems have very few moving or replaceable parts make RO systems easy to clean and service.



#### **RO MEMBRANE**



# **Our Domestic Reverse Osmosis System**

Meet our Domestic Reverse Osmosis Systems. This System converts your water into pure drinking water straight from your kitchen sink. This unit will give you between 50gallons per day(190litre/day) to 150 gallons per day(500litre/day)

This unit removes the following contaminants:

- It is effective in removing dirt, rust and sand particles
- It takes out 99% of the chlorine and organic chemicals
- It remove the following hard water contaminants that may be present in your water: lead, cooper, barium, chromium, mercury, sodium, cadmium, fluoride, nitrite, nitrate, and selenium

It is the best drinking water solution for your every day need. Make a healthy choice for a quality product today.







### **Whole house Reverse