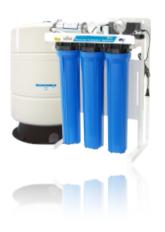

# **Our Domestic Reverse Osmosis System**

Meet our Domestic Reverse Osmosis Systems. This System converts your water into pure drinking water straight from your kitchen sink. This unit will give you between 50gallons per day(190litre/day) to 150 gallons per day(500litre/day)

This unit removes the following contaminants:

- It is effective in removing dirt, rust and sand particles
- It takes out 99% of the chlorine and organic chemicals
- It remove the following hard water contaminants that may be present in your water: lead, cooper, barium, chromium, mercury, sodium, cadmium, fluoride, nitrite, nitrate, and selenium

It is the best drinking water solution for your every day need. Make a healthy choice for a quality product today.